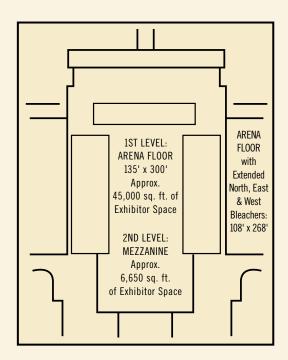

## **MEETING FACILITIES**

- 1,176 square feet (56' x 21')
- Capacity of 50–60 people and includes kitchen areas
- 48,000 square feet of climate-controlled arena/ exhibition space on arena floor, including mezzanine
- 13,000 square feet of concourse area
- 246 exposition booths (10' x 10')